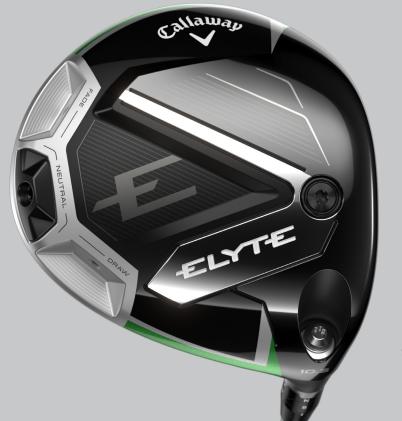

## **Elyte Speed from Enhanced Shaping**

- The all-new Elyte shape provides enhanced aerodynamics for Elyte speed throughout the entire golf swing.
- The improved shape is designed to maximise swing speed with improved forgiveness and launch conditions.

### The Future of Composites

- The Elyte driver features an all-new Thermoforged Carbon crown.
- This aerospace grade carbon fiber enables fast head speeds while optimising launch and spin.

### Ai Advancements for Optimal Distance, Control, and Launch

- Our most advanced Ai face to date, the new Ai10x Face delivers 10x more control points than the Ai Smart Face™.
- Designed to produce exceptionally fast ball speeds, tight dispersion, and optimised launch across the face.

## Modern Shape with Adjustability

- The new Elyte adjustable perimeter weighting system has utilises a 13g moveable weight to enable a neutral, draw, or fade setting.
- The Elyte model features a matte carbon crown, modern shape, and a chevron on the topline to inspire confidence off the tee and easy alignment.