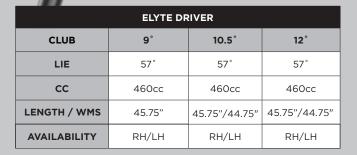

# DRIVER

## Modern Shape with Adjustability

- The new Elyte adjustable perimeter weighting system has utilises a 13g moveable weight to enable a neutral, draw, or fade setting.
- The Elyte model features a matte carbon crown, modern shape, and a chevron on the topline to inspire confidence off the tee and easy alignment.