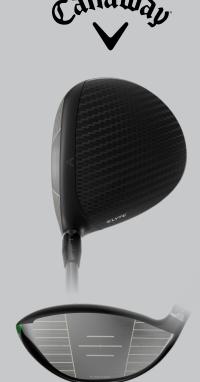

## **Elyte Speed from Enhanced Shaping**

- The all-new Elyte shape provides enhanced aerodynamics for Elyte speed throughout the entire golf swing.
- The improved shape is designed to maximise swing speed with improved forgiveness and launch conditions.

### The Future of Composites

- The Elyte driver features an all-new Thermoforged Carbon crown.
- This aerospace grade carbon fiber enables fast head speeds while optimising launch and spin.

## Modern Shape with Adjustability

- The new Elyte adjustable perimeter weighting system has utilises a 13g moveable weight to enable a neutral, draw, or fade setting.
- The Elyte model features a matte carbon crown, modern shape, and a chevron on the topline to inspire confidence off the tee and easy alignment.